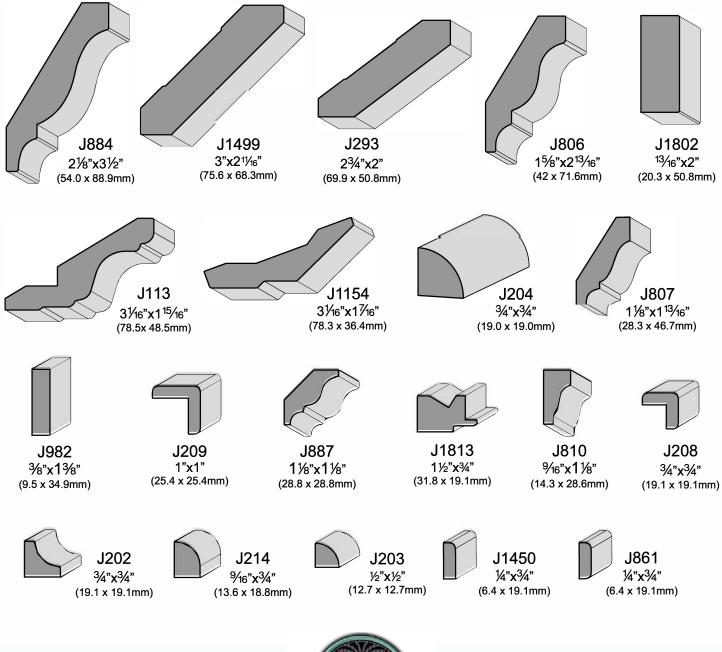

## WOOD & RTF MOLDING SAMPLE KIT

The following suggested molding profiles included in your kit are commonly ordered and have no set up fee. They are provided to you in 6" lengths of White Maple finished with clear lacquer. These samples will allow your customer to touch the product and see the Elias quality first hand while visualizing it in their homes. Please contact your customer service representative to order your molding sample kit today.